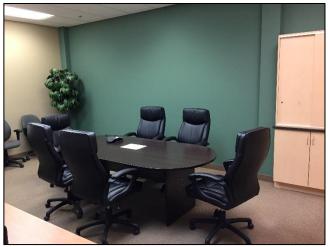

#### Unit 290 – 2,192 s.f. (+/-)

- Reception area
- Four private offices
- Four large windows
- Boardroom