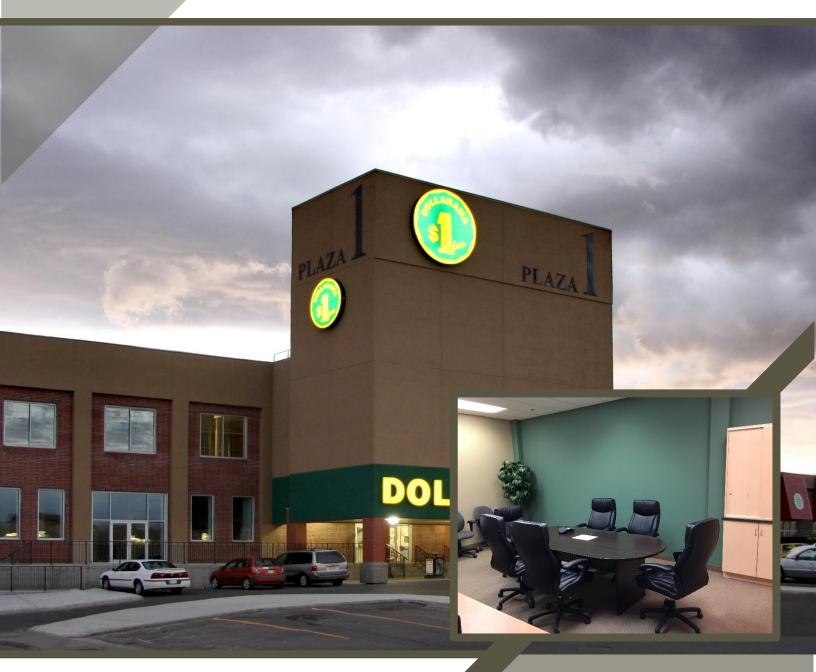

# PRIME OFFICE SPACE Plaza 1 Professional Suites

Unit 290, 104 – 13 Street North Lethbridge, Alberta

FOR LEASE

210, 104 – 13 Street North Lethbridge, AB T1H 2R4 www.scholten.ca Ted Scholten Broker (403) 382-7329 ted@scholten.ca

#### **Property Features:**

- Bright modern office building
- Paved parking for 165 cars
- Barrier free access with elevator
- 24 hour key fob electronic access
- Units include coffee station with sink and provision for fridge and microwave

#### Area Features:

- Extensively renovated landmark building
- Geographic center of city at intersection of highway #3 and 13<sup>th</sup> Street
- Strong tenant mix including Dollarama, Sylvan Learning Centre and professional offices
- Shadow anchored by Canadian Tire, London Drugs and Save On Foods