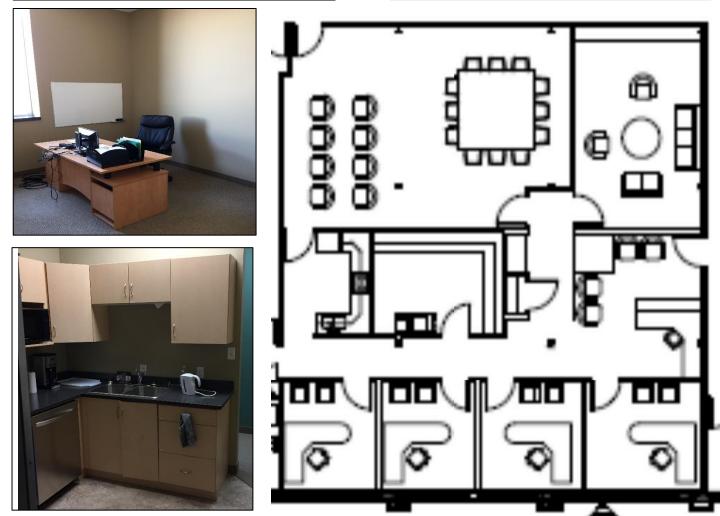

## FOR LEASE Plaza 1 – Unit 290 104 – 13 Street North, Lethbridge, AB

Open concept multi-

purpose room

Lunch room

Filing/copy room

#### Unit 290 – 2,192 s.f. (+/-)

- Reception area
- Four private offices
- Four large windows
- Boardroom

#### **Property Features:**

- Bright modern office building
- Paved parking for 165 cars
- Barrier free access with elevator
- 24 hour key fob electronic access
- Units include coffee station with sink and provision for fridge and microwave