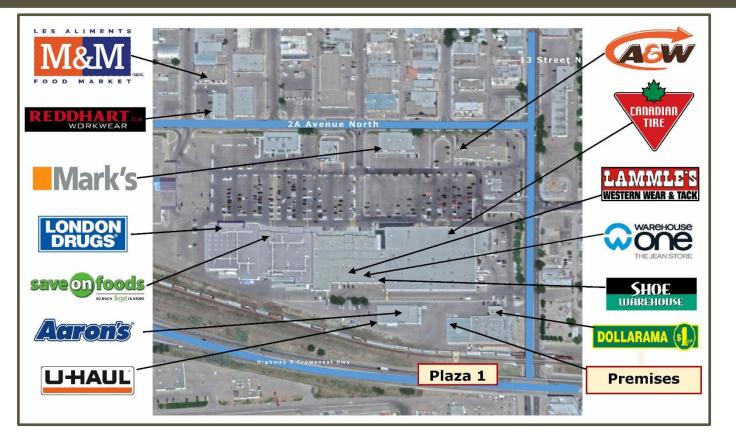

#### Area Features:

- Extensively renovated landmark building
- Geographic center of city at intersection of highway #3 and 13<sup>th</sup> Street
- Strong tenant mix including Dollarama, Sylvan Learning Centre and professional offices
- Shadow anchored by Canadian Tire, London Drugs and Save On Foods