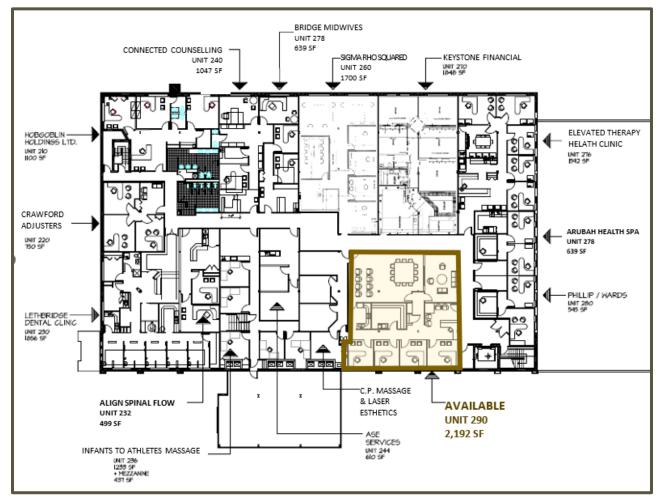

#### Unit 290 – 2,192 s.f. (+/-)

- Reception area
- Four private offices
- Four large windows
- Boardroom