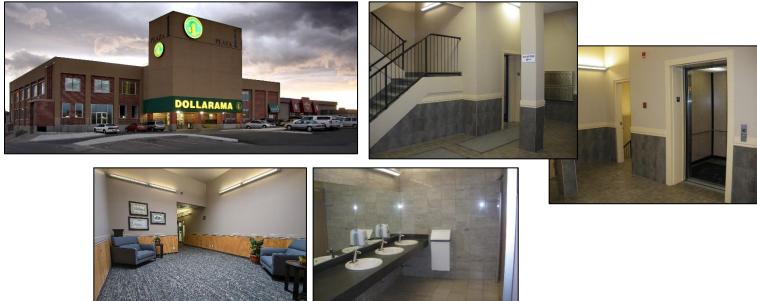

#### **Property Features:**

- Bright modern office building
- Paved parking for 165 cars
- Barrier free access with elevator
- 24 hour key fob electronic access
- Units include coffee station with sink and provision for fridge and microwave